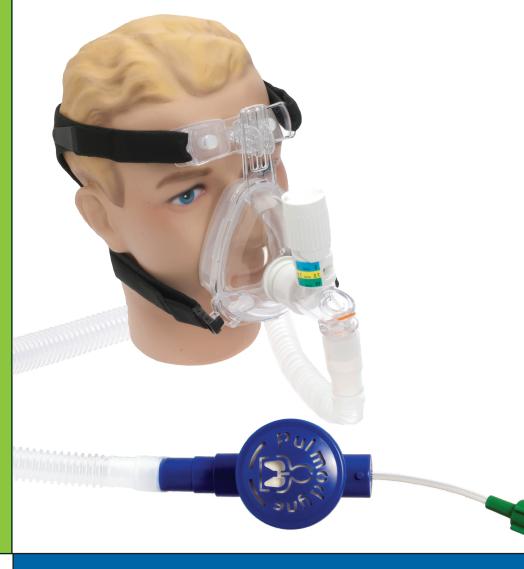

For more information about **O2-RESQ** and our complete line of ventilation products visit our website at **www.pulmodyne.com** or call **317-246-5505**.

Part No.

BiTrac ED Full Face Mask with 30/22mm Elbow, OmniClip™ and Head Strap, Flow Generator and Expandable

\*Expandable Anti-Asphyxia Circuit expands to 72"

**Product Description** 

Anti-Asphyxia Circuit with CPAP Valve and Adapter 22mmM x 30mmM

BiTrac ED Full Face Mask with 30/22mm Elbow, OmniClip and Head Strap, Flow Generator and 72" Corrugated Anti-Asphyxia Circuit with CPAP Valve and Adapter 22mmM x 30mmM