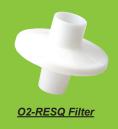

#### Valved "T" Adapter™ with one arm 22mmM and one arm 30mmM

313-2230 30

**O2-RESQ Filter** (30mmM x 30mmF; BFE and VFE 99.9999%) 313-7043

10

Case/Qty.