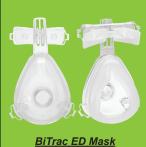

#### BiTrac ED™ Full Face Mask and Head Strap

| 313-7031 | Adult Extra Large | 10 |
|----------|-------------------|----|
| 313-7030 | Adult Large       | 10 |
| 313-7029 | Adult Medium      | 10 |
| 313-7028 | Adult Small       | 10 |